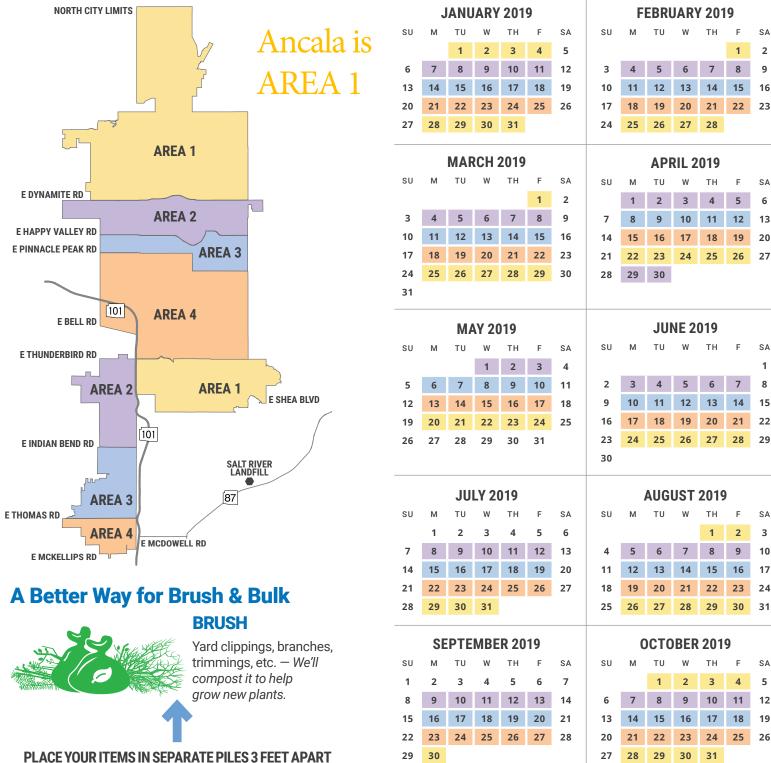

# **Brush & Bulk Removal 2019 Schedule**

**BULK** 

Furniture, mattresses and other large items — We'll take it to the landfill for disposal.

| <b>NOVEMBER 2019</b> |    |    |    |    |    |    | DEC |    |     |
|----------------------|----|----|----|----|----|----|-----|----|-----|
| SU                   | М  | TU | W  | TH | F  | SA | SU  | М  | Т   |
|                      |    |    |    |    | 1  | 2  | 1   | 2  | - 1 |
| 3                    | 4  | 5  | 6  | 7  | 8  | 9  | 8   | 9  | 1   |
| 10                   | 11 | 12 | 13 | 14 | 15 | 16 | 15  | 16 | 1   |
| 17                   | 18 | 19 | 20 | 21 | 22 | 23 | 22  | 23 | 2   |
| 24                   | 25 | 26 | 27 | 28 | 29 | 30 | 29  | 30 | 3   |